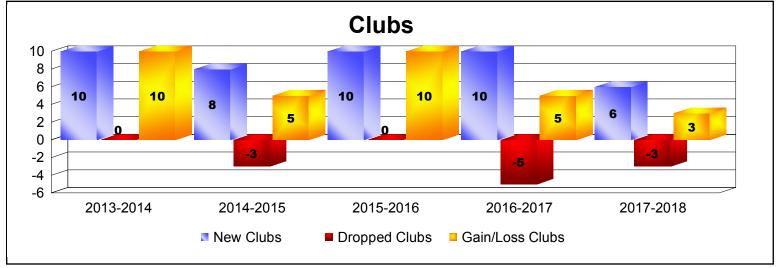

District 404 B2

As of June 2018 Cumulative

| Year      | New<br>Clubs | Dropped<br>Clubs | Gain/<br>Loss<br>Clubs | New<br>Members | Charter<br>Members | Reinstate<br>Members | Transfer<br>Members | Total<br>Member<br>Added | Total<br>Members<br>Dropped | Gain/<br>Loss<br>Members |
|-----------|--------------|------------------|------------------------|----------------|--------------------|----------------------|---------------------|--------------------------|-----------------------------|--------------------------|
| 2013-2014 | 10           | 0                | 10                     | 376            | 277                | 39                   | 2                   | 694                      | -322                        | 372                      |
| 2014-2015 | 8            | -3               | 5                      | 246            | 185                | 29                   | 2                   | 462                      | -441                        | 21                       |
| 2015-2016 | 10           | 0                | 10                     | 246            | 219                | 18                   | 2                   | 485                      | -338                        | 147                      |
| 2016-2017 | 10           | -5               | 5                      | 367            | 215                | 16                   | 8                   | 606                      | -482                        | 124                      |
| 2017-2018 | 6            | -3               | 3                      | 390            | 155                | 36                   | 4                   | 585                      | -584                        | 1                        |
| Average   | 9            | -2               | 7                      | 325            | 210                | 28                   | 4                   | 566                      | -433                        | 133                      |