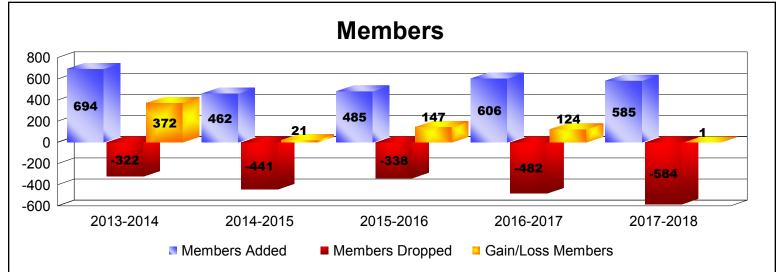

District 404 B2

As of June 2018 Cumulative

| Year      | New<br>Clubs | Dropped<br>Clubs | Gain/<br>Loss<br>Clubs | New<br>Members | Charter<br>Members | Reinstate<br>Members | Transfer<br>Members | Total<br>Member<br>Added | Total<br>Members<br>Dropped | Gain/<br>Loss<br>Members |
|-----------|--------------|------------------|------------------------|----------------|--------------------|----------------------|---------------------|--------------------------|-----------------------------|--------------------------|
| 2013-2014 | 10           | 0                | 10                     | 376            | 277                | 39                   | 2                   | 694                      | -322                        | 372                      |
| 2014-2015 | 8            | -3               | 5                      | 246            | 185                | 29                   | 2                   | 462                      | -441                        | 21                       |
| 2015-2016 | 10           | 0                | 10                     | 246            | 219                | 18                   | 2                   | 485                      | -338                        | 147                      |
| 2016-2017 | 10           | -5               | 5                      | 367            | 215                | 16                   | 8                   | 606                      | -482                        | 124                      |
| 2017-2018 | 6            | -3               | 3                      | 390            | 155                | 36                   | 4                   | 585                      | -584                        | 1                        |
| Average   | 9            | -2               | 7                      | 325            | 210                | 28                   | 4                   | 566                      | -433                        | 133                      |